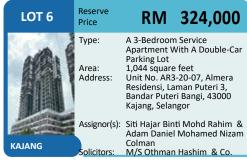

na Loh & Wong

BUMIPUTERA UNIT
RHB ISLAMIC BANK BERHAD

RM 432,000

Type: A 3+1 Bedroom Service
Apartment With A Double-Car
Parking Lot
Area: 1,119 square feet
Address: Unit No. ZB-08-03A, Zest
Service Apartment, Jalan
Kinrara 6B, Bandar Kinrara,
47180 Puchong, Selangor

47180 Puchong, Selangor
Assignor(s): Chin Jun Wah & Ng Mei Yan
Solicitors: M/S Zahrin Emrad & Sujaihah

Reserve Price RM 150,000

Type: An Extended Single Storey Low-Cost Intermediate Terrace House
Area: 1,195 square feet
Address: No. 18, Jalan Cemperai 6, Taman Rasa Utama, 44200 Rasa, Selangor