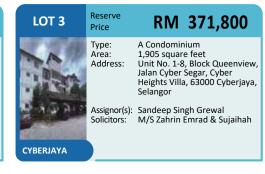

BUMI QUOTA

Type: A 3+1 Bedrooms Condominium Unit
Area: 1,209 square feet
Unit No. 2-40-20, Residensi Bintang Bukit Jalil, No. 1, Jalan Jalil Impian, Bukit Jalil, 57000 Kuala Lumpur

Assignor(s): Ang Kien Tze Solicitors: M/S Zairina Loh & Wong