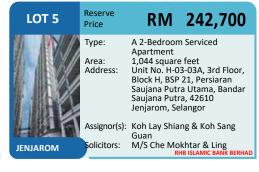

T 4.00 P.M. IN THE AFTERNOON AT WEBSITE www.ehsanauctioneers.com



PROSPECTIVE BIDDERS MAY SUBMIT BIDS FOR THE PROPERTY ONLINE VIA www.ehsanauctioneers.com (FOR ONLINE BIDDING, PLEASE REGISTER AT LEAST ONE (1) WORKING DAY BEFORE AUCTION DAY FOR REGISTRATION & VERIFICATION PURPOSES)

Type: A Soho Unit With An Accessory Parcel Area: 450 square feet Address: Unit 9-13, Studio 14, No. 4, Persiaran Perbadanan, Seksyen 14, Shah Alam, 40000 Shah Alam, Selangor.

Assignor(s): Mohd Hafizi Bin Abdullah M/S Che Mokhtar & Ling

BUMI QUOTA

Type: A 3+1 Bedrooms Condominium Unit
Area: 1,209 square feet
Unit No. 2-40-20, Residensi Bintang Bukit Jalil, No. 1, Jalan Jalil Impian, Bukit Jalil, 57000 Kuala Lumpur

Assignor(s): Ang Kien Tze Solicitors: M/S Zairina Loh & Wong



# CALLED OFF

**SHAH ALAM** 







# CALLED OFF



| LOT 10       | Price                      | RM                                                                | 150,000                                       |
|--------------|----------------------------|-------------------------------------------------------------------|-----------------------------------------------|
|              | Type:<br>Area:<br>Address: | A Flat Unit<br>560 square<br>No. 510, Blo<br>Taman Kera<br>Lumpur | feet<br>ck 10, Jalan AU3/<br>mat, 54200 Kuala |
| II James     | Assignor(s):               | Mak Ali Bin Senin & Ab Rahim<br>Bin Bakar                         |                                               |
| MARKET STATE | Solicitors:                |                                                                   | Loh & Wong